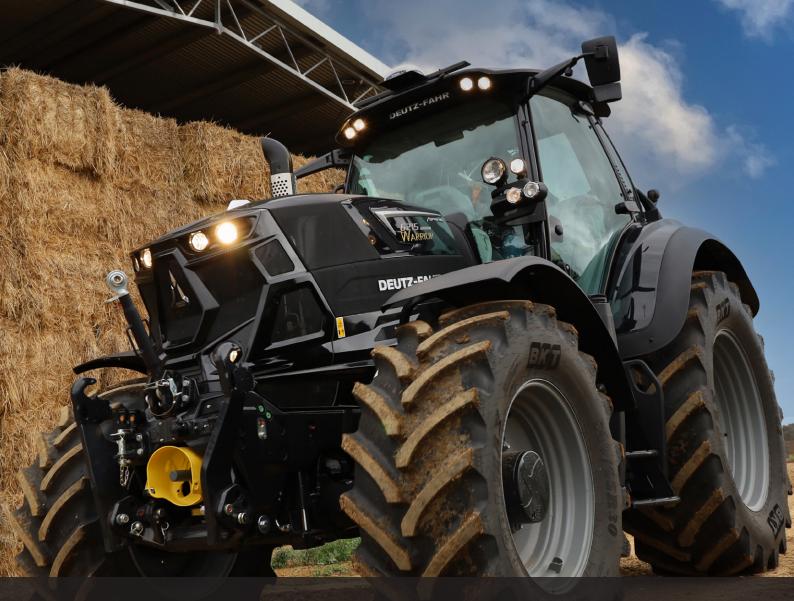

## TURNING HEADS IN GOULBURN.

"My son is three years old and he tells everyone that dad's got a black tractor!"

So says Tom Martin, a sheep farmer and cropper from the historic Goulburn region of New South Wales. He's kept busy allyear round with a spraying and spreading contracting business, too. Earlier in 2021 he traded in one Deutz-Fahr for another; out went the Agrotron 165 and in came a brand new 226 hp 6215 Warrior RC-Shift.

The Deutz-Fahr 6215 Warrior RC-Shift is a stunning example of precision engineering meeting world-class design. From its Deutz Tier 3, 226 horsepower, 6.1 litre turbocharged engine to the superbly outfitted and spacious MaxiVision deluxe cabin, this Warrior not only means business, but it also makes farm work a darned sight easier.