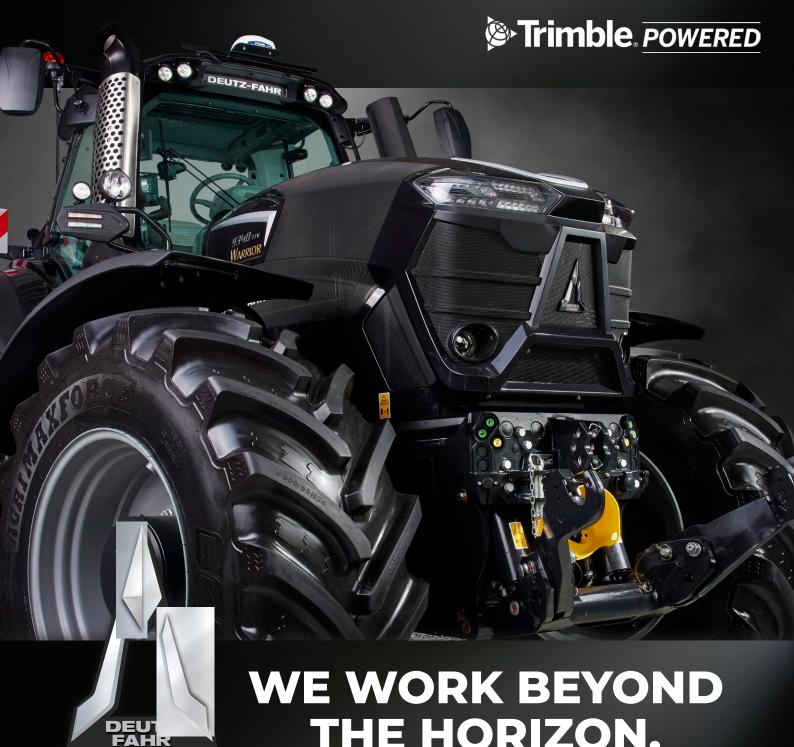

## Trimble POWERED

#### Deutz-Fahr launch EZ-Pilot® Pro into their portfolio.

The EZ-Pilot® Pro guidance system offers high accuracy guidance across Deutz-Fahr tractors that are not steer ready.

The added benefit of the EZ-Pilot® Pro system is that Deutz-Fahr tractors are now able to be engaged in reverse to allow them to be lined for the next run (max 15 seconds). Adding this feature can allow users to benefit from a high accuracy solution from the second the implement engages with the soil.

## IN 2018, DEUTZ-FAHR LAUNCHED THE MOST EXCITING RANGE OF SIX-CYLINDER TRACTORS,

featuring the latest technology and design direct from their new state-of-the-art facility in Germany. With a relentless commitment to ensuring they remain at the forefront of the industry, Deutz-Fahr has taken the evolution to the next level by launching their new Warrior Range.

The Deutz-Fahr Warrior Range brings you the ultimate tractor with unique individual styling & design, paired with the latest in performance and driver comfort. Key

additions to this range include the latest Deutz engines (with no AdBlue or DPF), your choice of RC Shift or TTV (Tractor Transmission Variable) transmissions, and Trimble guidance.

All this is finished with the latest MaxiVision cabin, ensuring your comfort and convenience are always a priority. As you'll see throughout the brochures and walkaround videos, the Warrior Series is full of real-world benefits and features.