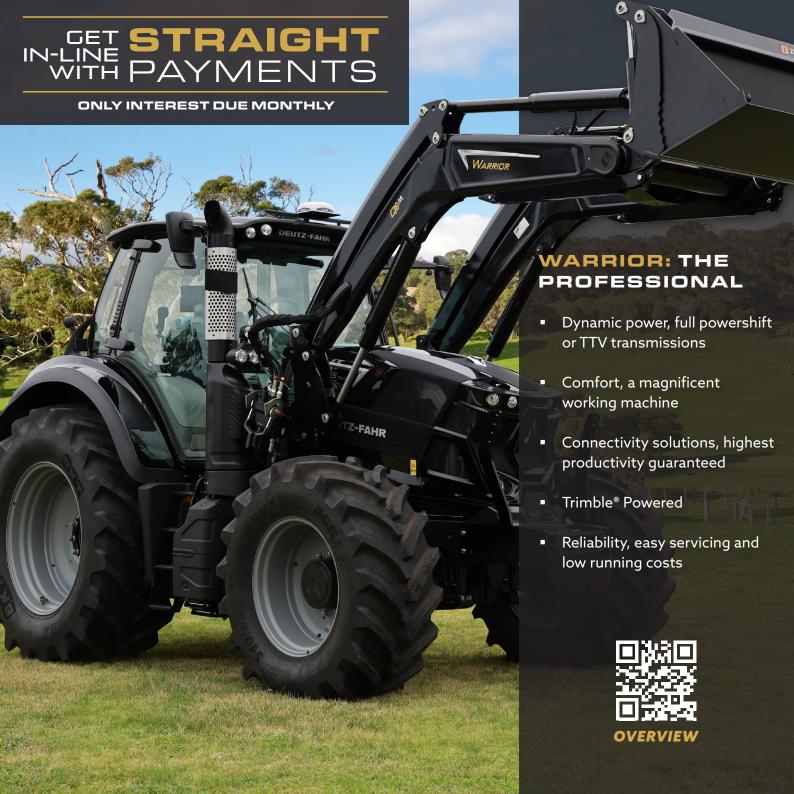

# OTTOMLINE

FREE FUEL

TAILOR YOUR LOAN TERMS TO YOUR INCOME

IN-LINE STRAIGHT
WITH PAYMENTS

**ONLY** INTEREST DUE MONTHLY

SCAN FOR MORE DETAILS SAME DAY FINANCE APPROVAL

## IN 2018, DEUTZ-FAHR LAUNCHED THE MOST EXCITING RANGE OF SIX-CYLINDER TRACTORS,

featuring the latest technology and design direct from their new state-of-the-art facility in Germany. With a relentless commitment to ensuring they remain at the forefront of the industry, Deutz-Fahr has taken the evolution to the next level by launching their new Warrior Range.

The Deutz-Fahr Warrior Range brings you the ultimate tractor with unique individual styling & design, paired with the latest in performance and driver comfort. Key

additions to this range include the latest Deutz engines (with no AdBlue or DPF), your choice of RC Shift or TTV (Tractor Transmission Variable) transmissions, and Trimble guidance.

All this is finished with the latest MaxiVision cabin, ensuring your comfort and convenience are always a priority. As you'll see throughout the brochures and walkaround videos, the Warrior Series is full of real-world benefits and features.