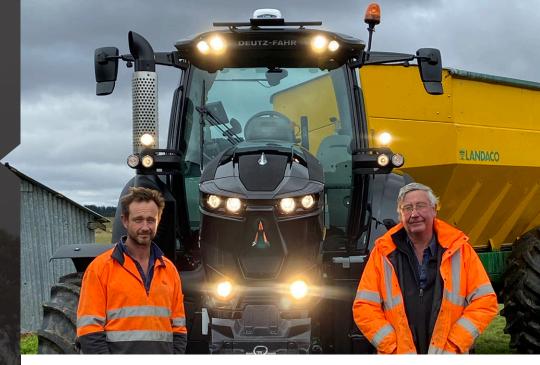

## TURNING HEADS IN GOULBURN.

"My son is three years old and he tells everyone that dad's got a black tractor!"

So says Tom Martin, a sheep farmer and cropper from the historic Goulburn region of New South Wales. He's kept busy allyear round with a spraying and spreading contracting business, too. Earlier in 2021 he traded in one Deutz-Fahr for another; out went the Agrotron 165 and in came a brand new 226 hp 6215 Warrior RC-Shift.

The Deutz-Fahr 6215 Warrior RC-Shift is a stunning example of precision engineering meeting world-class design. From its Deutz Tier 3, 226 horsepower, 6.1 litre turbocharged engine to the superbly outfitted and spacious MaxiVision deluxe cabin, this Warrior not only means business, but it also makes farm work a darned sight easier.