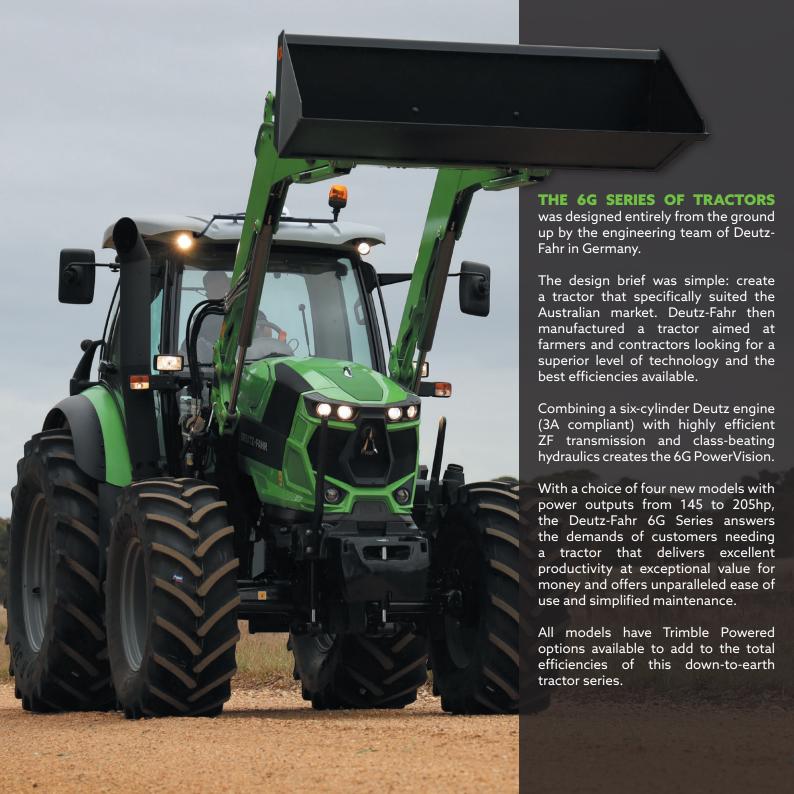

#### THE 5G HEAVY DUTY TRACTORS

typify the excellent range of utility tractors; their versatility offers significant operating comfort and efficient working and driving features.

The two key models (105hp and 125hp) adapt to the increasingly varied applications across our industry - arable, dairy and livestock farms, as well as civic applications. The addition of the German-made Stoll loaders only adds to these tractors' versatility and robust performance.

Deutz-Fahr has focused on driver comfort by creating better ergonomic controls, increased vision from the driver's seat and the newly developed hydro cab suspension, improving driver comfort by up to 40%.